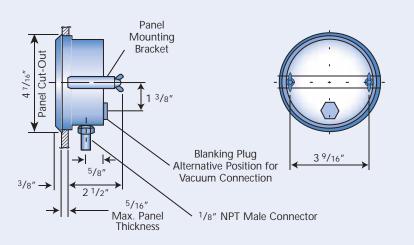

## General Purpose Vacuum Gauge

The Busch general purpose vacuum gauge is a mechanical gauge designed to measure absolute pressure in torr. It is of rugged construction, suitable for direct or panel mounting and gives readings that are independent of barometric pressure.

The standard gauge is made of an aluminum alloy with an "O" ring sealed tempered glass face. The capsule assembly and linkage mechanism are in phosphor bronze or brass. The dial plate and pointer are aluminum.