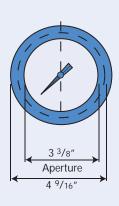

| Technical Data  |                               |                               |                               |
|-----------------|-------------------------------|-------------------------------|-------------------------------|
| Model           | B-40                          | B-100                         | B-760                         |
| Range           | 0-40 torr                     | 0-100 torr                    | 0-760 torr                    |
| Graduations     | 1 torr                        | 2 torr                        | 10 torr                       |
| Accuracy        | ± 2% of full scale deflection | ± 2% of full scale deflection | ± 2% of full scale deflection |
| Length of scale | 7.20 inches                   | 7.20 inches                   | 7.20 inches                   |
| Internal volume | 9.3 in <sup>3</sup>           | 9.3 in <sup>3</sup>           | 9.3 in <sup>3</sup>           |
| Weight          | 1.25 lbs.                     | 1.25 lbs.                     | 1.25 lbs.                     |